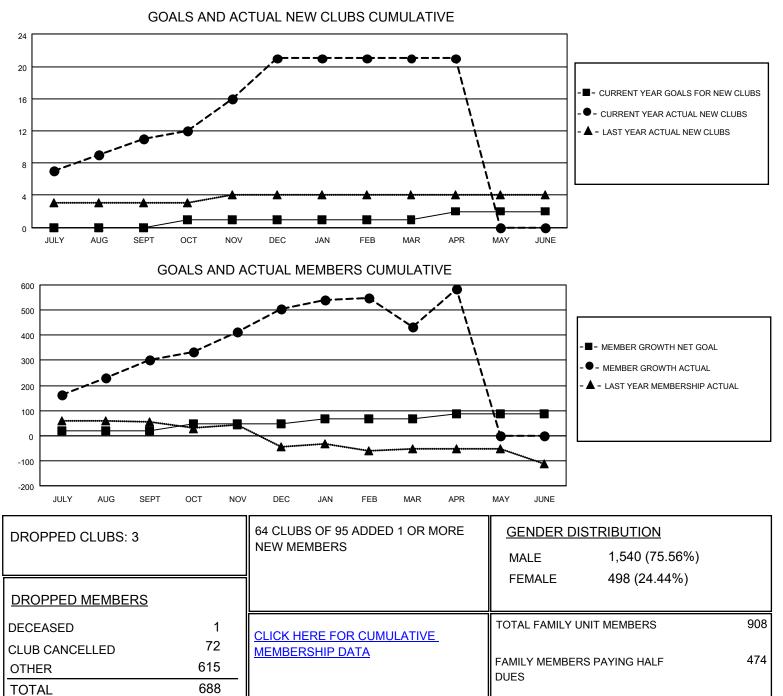

## LOCATION REP OF BANGLADESH

District 315B3

Results as of: 4/30/2021

| Clubs                 |               |           |               | Members               |                         |                         |                                                    |
|-----------------------|---------------|-----------|---------------|-----------------------|-------------------------|-------------------------|----------------------------------------------------|
| RESULTS FOR 2020-2021 |               |           |               | RESULTS FOR 2020-2021 |                         |                         |                                                    |
| QUARTER               | NEW CLUB GOAL | NEW CLUBS | DROPPED CLUBS | QUARTER ME            | MBER GROWTH NET<br>GOAL | MEMBER GROWTH<br>ACTUAL | DROPPED<br>MEMBERS ACTUAL<br>(including transfers) |
| JULY/AUG/SEPT         | 0             | 11        | 0             | JULY/AUG/SEPT         | 20                      | 362                     | 39                                                 |
| OCT/NOV/DEC           | 1             | 10        | 0             | OCT/NOV/DEC           | 25                      | 435                     | 229                                                |
| JAN/FEB/MAR           | 0             | 0         | 3             | JAN/FEB/MAR           | 20                      | 274                     | 295                                                |
| APR/MAY/JUNE          | 1             | 0         | 0             | APR/MAY/JUNE          | 22                      | 359                     | 125                                                |